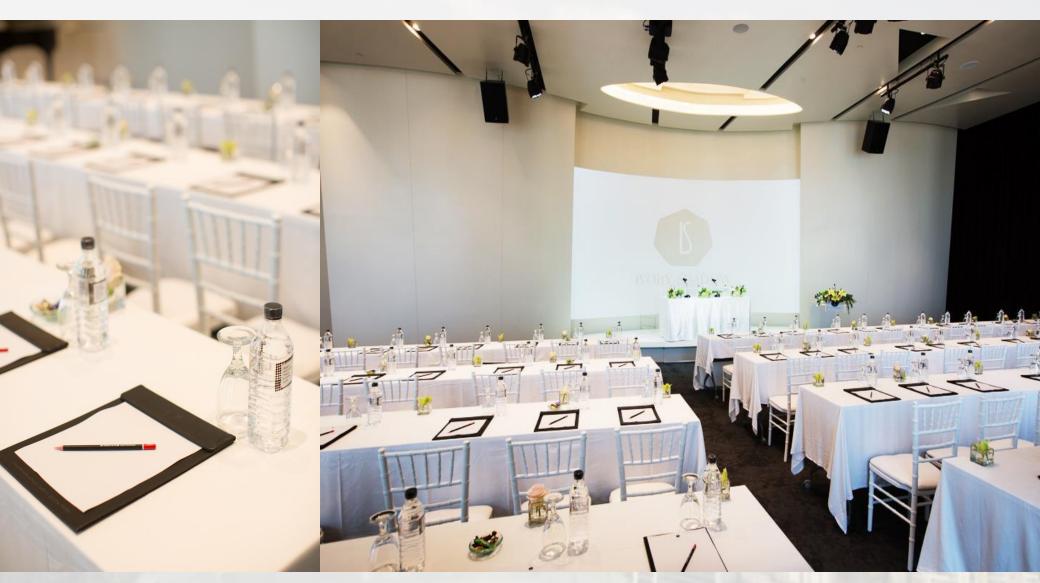

Uncover The Sights of Bangkok at 180 m.H Glass Walkway

Exclusive View of Bangkok's Bustling Sukhumvit Area

**Exclusive View of Bangkok's Bustling Sukhumvit Area** 

| Type of Event                                   | Maximum (pax) |
|-------------------------------------------------|---------------|
| Banquet                                         |               |
| Western Sit-Down (Round Table Dia 1.8 m.)       | 100           |
| Rectangular Table (Vertical 90 × 2.4 m.)        | 134           |
| Rectangular Table (Horizontal 90 × 2.4m.)       | 118           |
| Cocktail (Without Pre-Function)                 | 145           |
| Cocktail (Full Space)                           | 232           |
| Meeting                                         |               |
| Classroom Semi-Circle (0.6 x × 1.8m)            | 72            |
| Classroom                                       | 96            |
| Theatre Semi-Circle $(0.6 \times 1.8 \text{m})$ | 150           |
| Theatre                                         | 150           |

**CAPACITY CHART** 