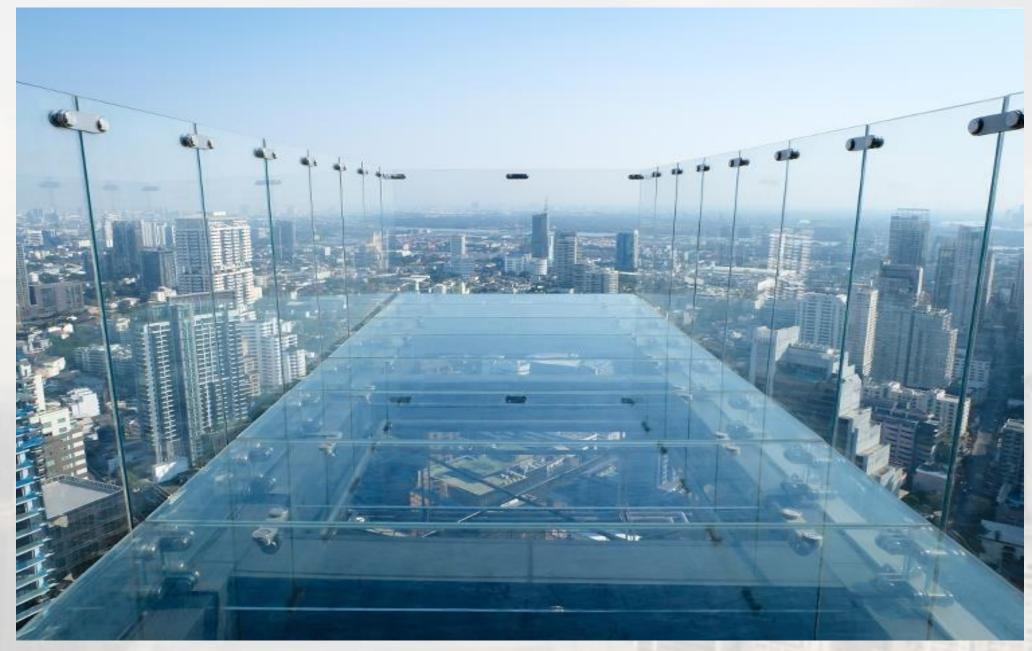

Passion of Excellence with Professional Services. Transformative Events Perfectly Suit with Your Style.

Uncover The Sights of Bangkok at 1.80 m.H Glass Walkway

Uncover The Sights of Bangkok at 180 m.H Glass Walkway

Uncover The Sights of Bangkok at 180 m.H Glass Walkway

Exclusive View of Bangkok's Bustling Sukhumvit Area

**Exclusive View of Bangkok's Bustling Sukhumvit Area** 

| Type of Event                                   | Maximum (pax) |
|-------------------------------------------------|---------------|
| Banquet                                         |               |
| Western Sit-Down (Round Table Dia 1.8 m.)       | 100           |
| Rectangular Table (Vertical 90 × 2.4 m.)        | 134           |
| Rectangular Table (Horizontal 90 × 2.4m.)       | 118           |
| Cocktail (Without Pre-Function)                 | 145           |
| Cocktail (Full Space)                           | 232           |
| Meeting                                         |               |
| Classroom Semi-Circle (0.6 x × 1.8m)            | 72            |
| Classroom                                       | 96            |
| Theatre Semi-Circle $(0.6 \times 1.8 \text{m})$ | 150           |
| Theatre                                         | 150           |