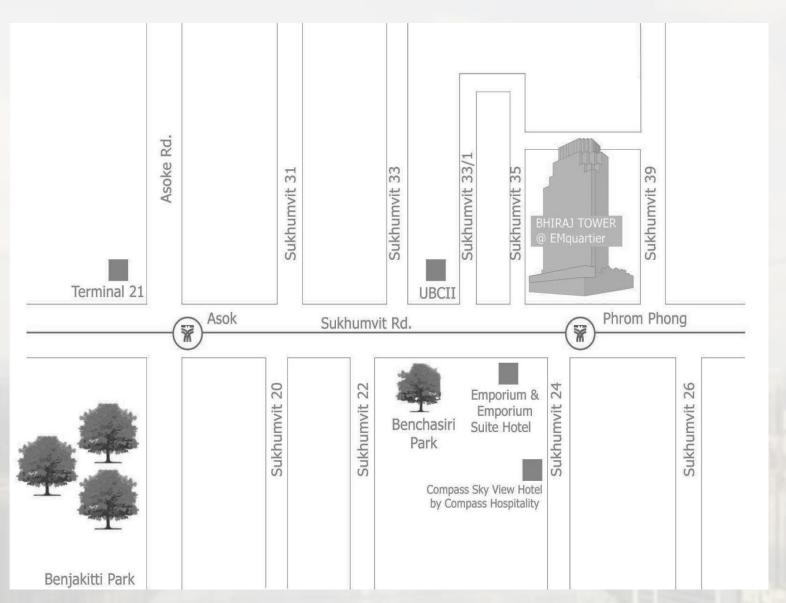

**IVORY SHADOW** 

45<sup>th</sup> Floor,
BHIRAJ TOWER
at EmQuartier

Convenient location in the heart of Bangkok with an easy access via BTS Skytrain – Phrom Phong Station