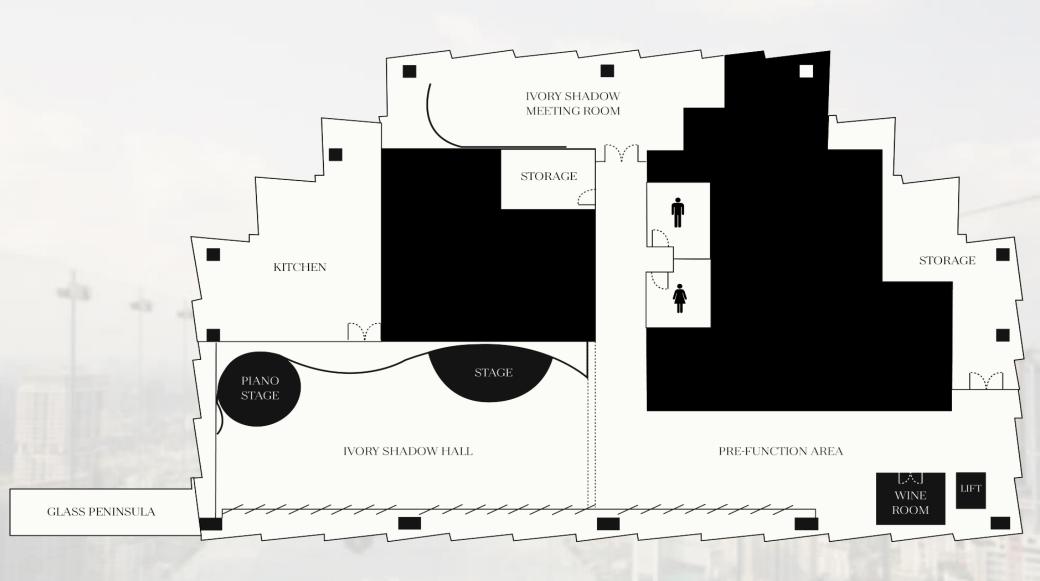

**IVORY SHADOW** 

45<sup>th</sup> Floor,
BHIRAJ TOWER
at EmQuartier

Convenient location in the heart of Bangkok with an easy access via BTS Skytrain – Phrom Phong Station



## **BHIRAJ TOWER at EmQuartier:**

- A GRADE-A OFFICE BUILDING
- CENTRAL BUSINESS DISTRICT (SUKHUMVIT AREA)
- DIRECT LINK TO PHROM PHONG BTS STATION
- SIGNIFICANT INTEREST AMONG TENANTS
- DESIGN AND ARCHITECTURE







**Vibrant Living Room with Panoramic View** 



**Vibrant Living Room with Panoramic View** 



Vibrant Living Room and VIP Mini Bar





**Minimal Style with Luxurious Touch** 



**Minimal Style with Luxurious Touch** 



**Minimal Style with Luxurious Touch** 



**Minimal Style with Luxurious Touch** 



Wide Range of Wine From Around The World



Wide Range of Wine From Around The World



Artificial Lighting on Wall





**Modern Design to Stimulate Ideas** 



**Modern Design to Stimulate Ideas** 





**Mysterious Design with Reflective Materials** 



Floor to Ceiling Windows with Natural Light.



Floor to Ceiling Windows with Natural Light.



Floor to Ceiling Windows with Natural Light.



Passion of Excellence with Professional Services. Transformative Events Perfectly Suit with Your Style.



Passion of Excellence with Professional Services. Transformative Events Perfectly Suit with Your Style.



Passion o