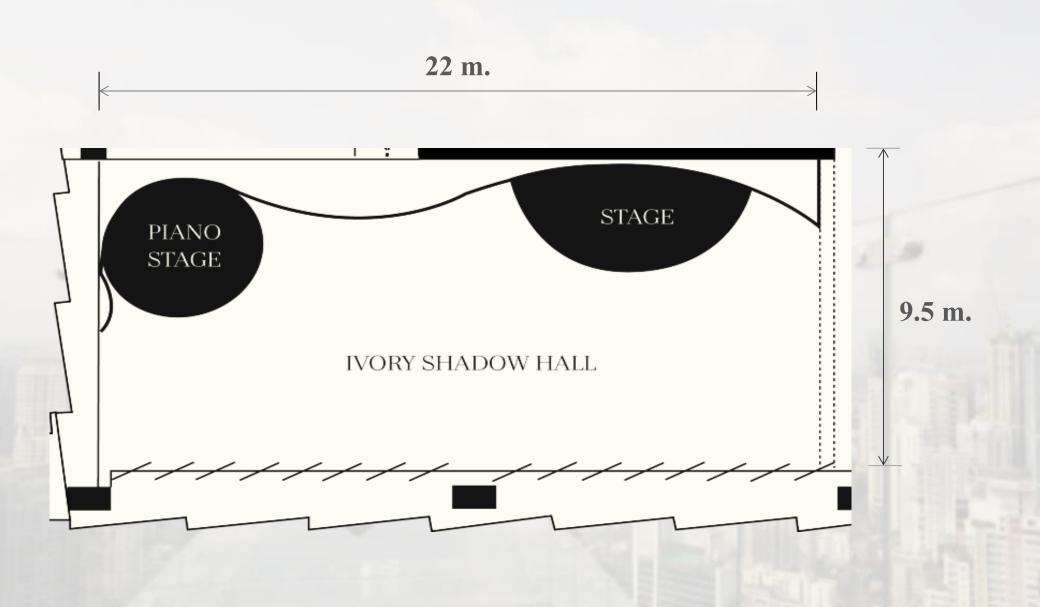

**CAPACITY CHART** 

Uncover The Sights of Bangkok at 180 m.H Glass Walkway

Exclusive View of Bangkok's Bustling Sukhumvit Area

**Exclusive View of Bangkok's Bustling Sukhumvit Area** 

| Type of Event                                   | Maximum (pax) |
|-------------------------------------------------|---------------|
| Banquet                                         |               |
| Western Sit-Down (Round Table Dia 1.8 m.)       | 100           |
| Rectangular Table (Vertical 90 × 2.4 m.)        | 134           |
| Rectangular Table (Horizontal 90 × 2.4m.)       | 118           |
| Cocktail (Without Pre-Function)                 | 145           |
| Cocktail (Full Space)                           | 232           |
| Meeting                                         |               |
| Classroom Semi-Circle (0.6 x × 1.8m)            | 72            |
| Classroom                                       | 96            |
| Theatre Semi-Circle $(0.6 \times 1.8 \text{m})$ | 150           |
| Theatre                                         | 150           |