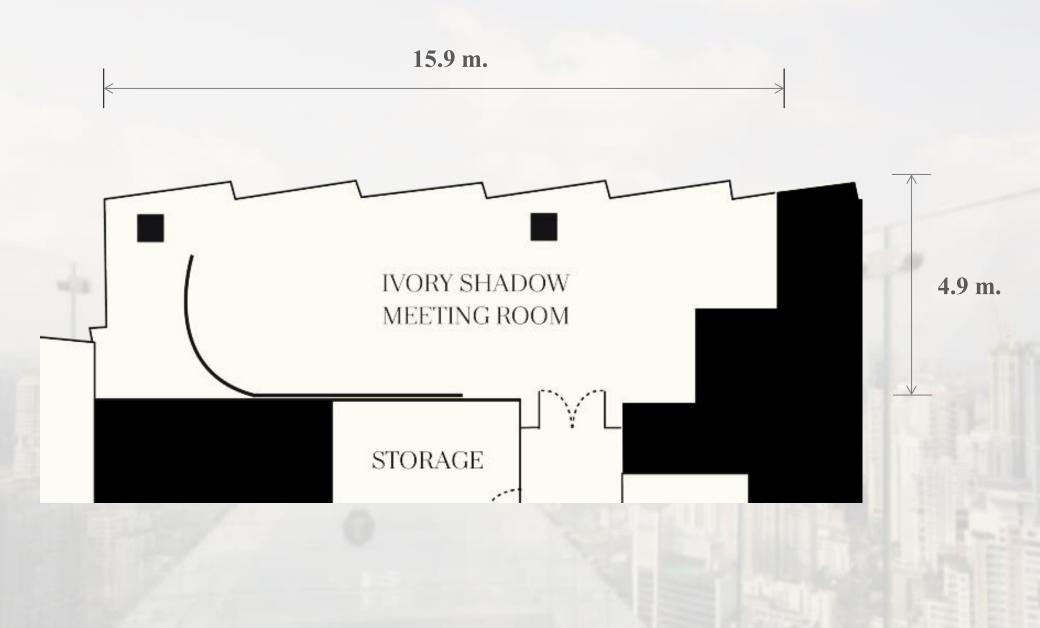

**IVORY SHADOW** 

45<sup>th</sup> Floor,
BHIRAJ TOWER
at EmQuartier

Convenient location in the heart of Bangkok with an easy access via BTS Skytrain – Phrom Phong Station