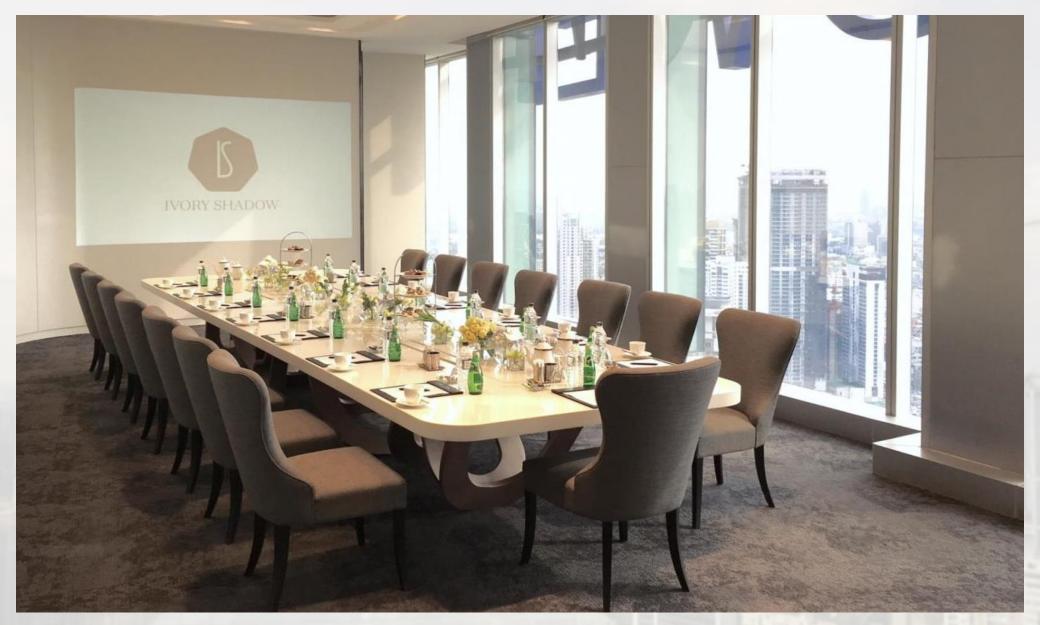

**Modern Design to Stimulate Ideas** 

**Mysterious Design with Reflective Materials** 

Floor to Ceiling Windows with Natural Light.

Floor to Ceiling Windows with Natural Light.

Floor to Ceiling Windows with Natural Light.