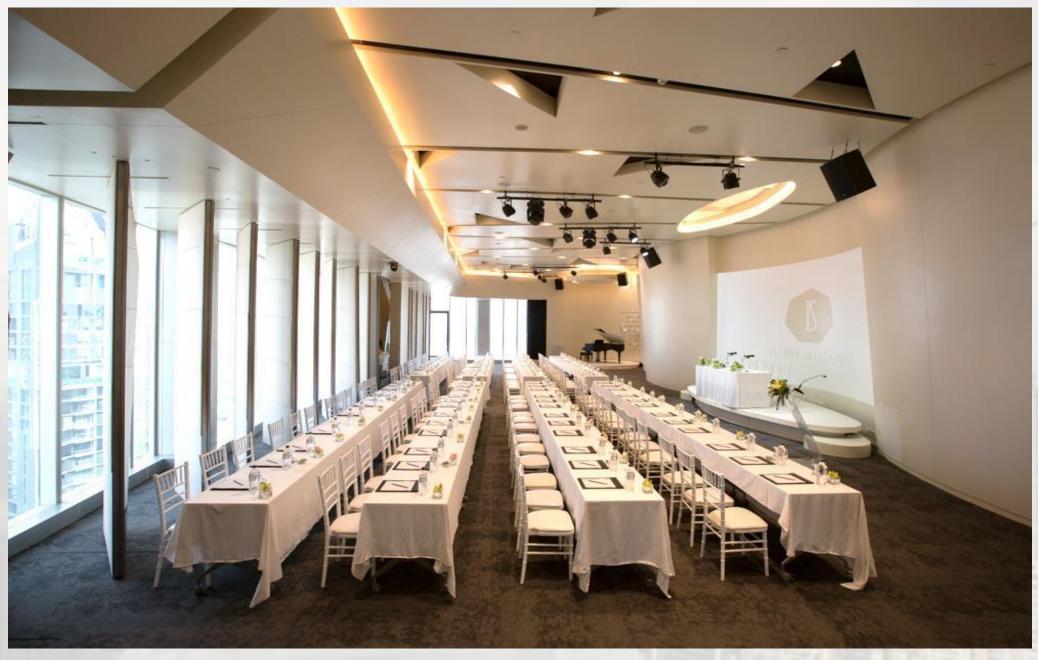

Uncover The Sights of Bangkok at 180 m.H Glass Walkway

Exclusive View of Bangkok's Bustling Sukhumvit Area

**Exclusive View of Bangkok's Bustling Sukhumvit Area** 

| Type of Event                                   | Maximum (pax) |
|-------------------------------------------------|---------------|
| Banquet                                         |               |
| Western Sit-Down (Round Table Dia 1.8 m.)       | 100           |
| Rectangular Table (Vertical 90 × 2.4 m.)        | 134           |
| Rectangular Table (Horizontal 90 × 2.4m.)       | 118           |
| Cocktail (Without Pre-Function)                 | 145           |
| Cocktail (Full Space)                           | 232           |
| Meeting                                         |               |
| Classroom Semi-Circle (0.6 x × 1.8m)            | 72            |
| Classroom                                       | 96            |
| Theatre Semi-Circle $(0.6 \times 1.8 \text{m})$ | 150           |
| Theatre                                         | 150           |

**CAPACITY CHART** 