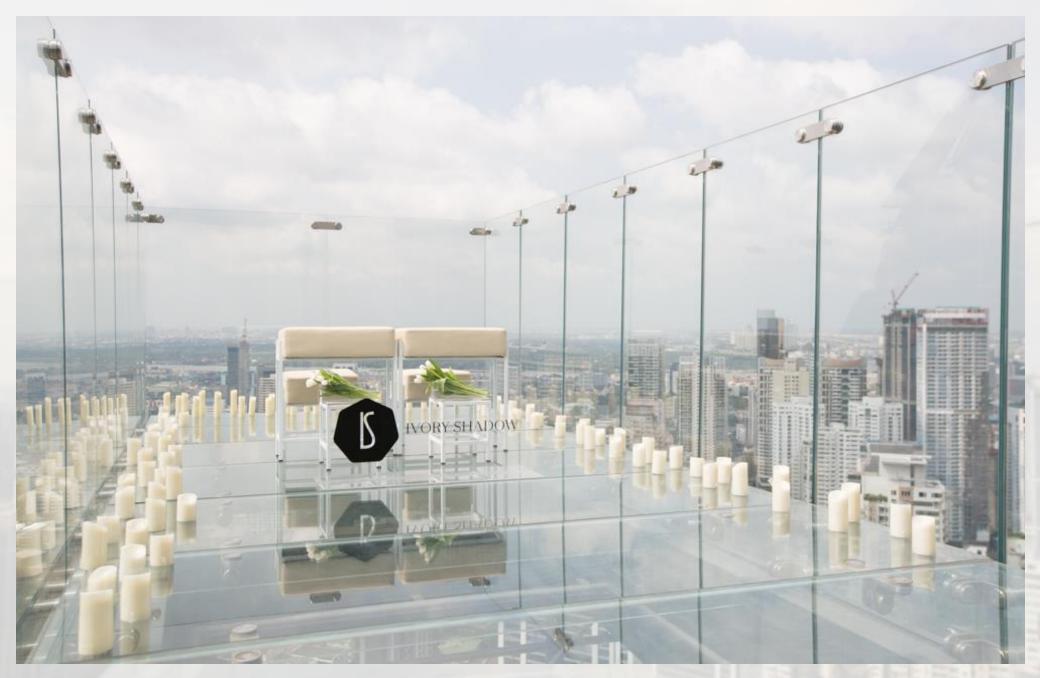

Passion of Excellence with Professional Services. Transformative Events Perfectly Suit with Your Style.

Uncover The Sights of Bangkok at 1.80 m.H Glass Walkway

Uncover The Sights of Bangkok at 180 m.H Glass Walkway

Uncover The Sights of Bangkok at 180 m.H Glass Walkway

Exclusive View of Bangkok's Bustling Sukhumvit Area

**Exclusive View of Bangkok's Bustling Sukhumvit Area** 

| Type of Event                                   | Maximum (pax) |
|-------------------------------------------------|---------------|
| Banquet                                         |               |
| Western Sit-Down (Round Table Dia 1.8 m.)       | 100           |
| Rectangular Table (Vertical 90 × 2.4 m.)        | 134           |
| Rectangular Table (Horizontal 90 × 2.4m.)       | 118           |
| Cocktail (Without Pre-Function)                 | 145           |
| Cocktail (Full Space)                           | 232           |
| Meeting                                         |               |
| Classroom Semi-Circle (0.6 x × 1.8m)            | 72            |
| Classroom                                       | 96            |
| Theatre Semi-Circle $(0.6 \times 1.8 \text{m})$ | 150           |
| Theatre                                         | 150           |