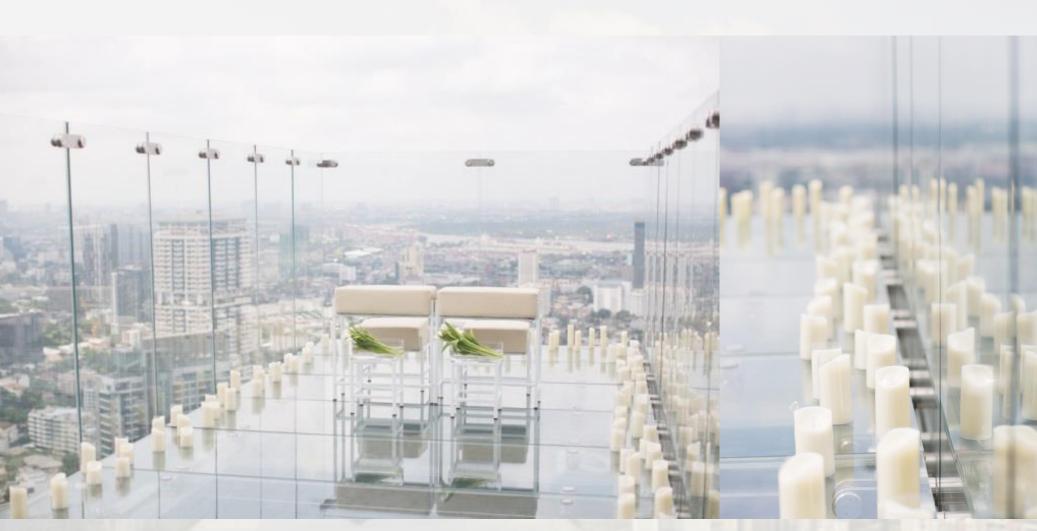

Passion of Excellence with Professional Services. Transformative Events Perfectly Suit with Your Style.

Uncover The Sights of Bangkok at 1.80 m.H Glass Walkway

Uncover The Sights of Bangkok at 180 m.H Glass Walkway

Uncover The Sights of Bangkok at 180 m.H Glass Walkway

Exclusive View of Bangkok's Bustling Sukhumvit Area

**Exclusive View of Bangkok's Bustling Sukhumvit Area** 

| Type of Event                                   | Maximum (pax) |
|-------------------------------------------------|---------------|
| Banquet                                         |               |
| Western Sit-Down (Round Table Dia 1.8 m.)       | 100           |
| Rectangular Table (Vertical 90 × 2.4 m.)        | 134           |
| Rectangular Table (Horizontal 90 × 2.4m.)       | 118           |
| Cocktail (Without Pre-Function)                 | 145           |
| Cocktail (Full Space)                           | 232           |
| Meeting                                         |               |
| Classroom Semi-Circle (0.6 x × 1.8m)            | 72            |
| Classroom                                       | 96            |
| Theatre Semi-Circle $(0.6 \times 1.8 \text{m})$ | 150           |
| Theatre                                         | 150           |